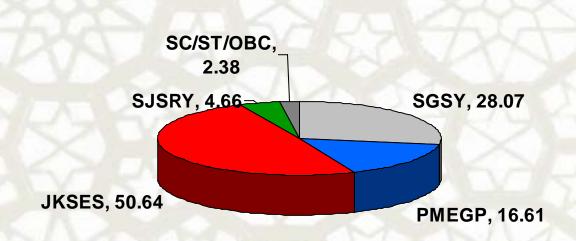

### **Sponsored Schemes**

#### Credit disbursement through Six Major schemes

•Rs In Crores