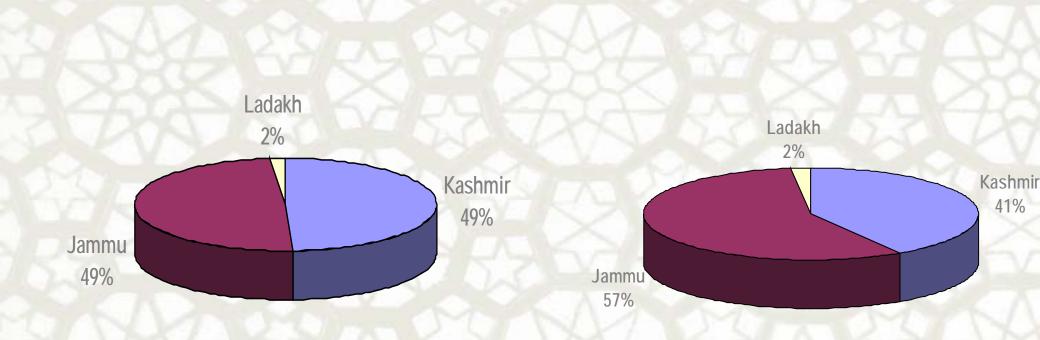

#### **Absolutes and Priority Sector target achievement(%)**

•Rs in Crores

| Region  | Priority |        | Non-<br>Priority | Total |
|---------|----------|--------|------------------|-------|
| Kashmir | 796      | (85%)  | 800              | 1596  |
| Jammu   | 1107     | (118%) | 805              | 1912  |
| Ladakh  | 35       | (99%)  | 30               | 65    |
| Total   | 1938.36  | (65%)  | 1635.83          | 3574  |

#### Priority Sector Credit By Region: Targeted off-take Vs Actuals

**Target** 

Actual