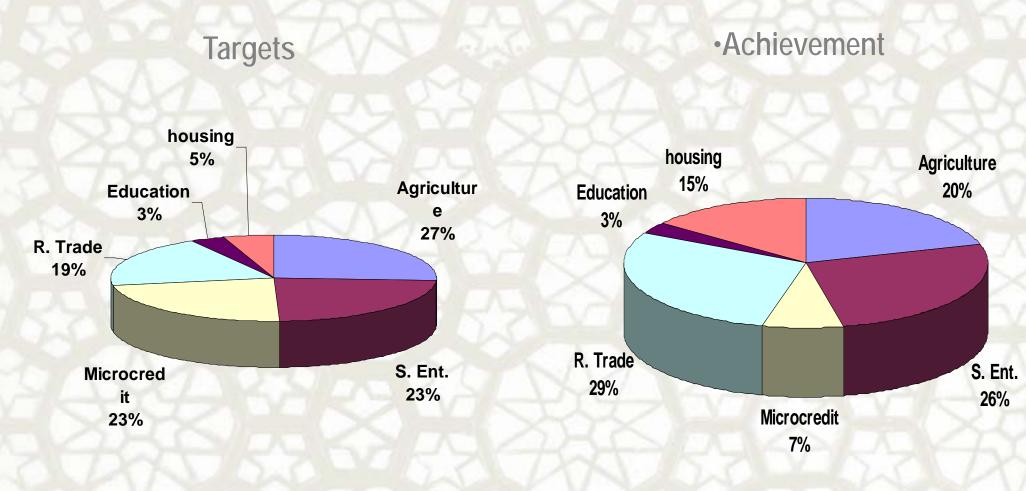

#### Rs in Crores

| Sector         | Targets  | Ach.     | %age |
|----------------|----------|----------|------|
| Agriculture    | Rs.493   | Rs.392   | 79%  |
| S. Enterprises | Rs.449   | Rs.511   | 114% |
| Micro credit   | Rs.438   | Rs. 144  | 33%  |
| Retail Trade   | Rs. 369  | Rs 557   | 151% |
| Education      | Rs. 65   | Rs. 52   | 80%  |
| Housing        | Rs. 96   | Rs 282   | 294% |
| Total          | Rs. 1911 | Rs. 1938 | 101% |

#### Credit Composition: Intentions Vs Reality

Actuals