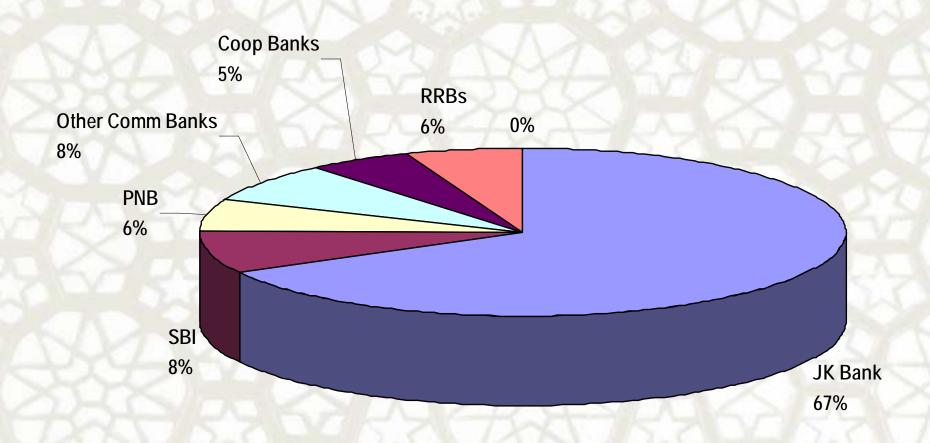

## Credit by Institution

Rs in Crores

| The second secon |                             |                     |                                  |       |
|--------------------------------------------------------------------------------------------------------------------------------------------------------------------------------------------------------------------------------------------------------------------------------------------------------------------------------------------------------------------------------------------------------------------------------------------------------------------------------------------------------------------------------------------------------------------------------------------------------------------------------------------------------------------------------------------------------------------------------------------------------------------------------------------------------------------------------------------------------------------------------------------------------------------------------------------------------------------------------------------------------------------------------------------------------------------------------------------------------------------------------------------------------------------------------------------------------------------------------------------------------------------------------------------------------------------------------------------------------------------------------------------------------------------------------------------------------------------------------------------------------------------------------------------------------------------------------------------------------------------------------------------------------------------------------------------------------------------------------------------------------------------------------------------------------------------------------------------------------------------------------------------------------------------------------------------------------------------------------------------------------------------------------------------------------------------------------------------------------------------------------|-----------------------------|---------------------|----------------------------------|-------|
| Institution/s                                                                                                                                                                                                                                                                                                                                                                                                                                                                                                                                                                                                                                                                                                                                                                                                                                                                                                                                                                                                                                                                                                                                                                                                                                                                                                                                                                                                                                                                                                                                                                                                                                                                                                                                                                                                                                                                                                                                                                                                                                                                                                                  | Disbursals<br>(Pri. Sector) | Target Achievement% | Disbursals<br>( Non Pri. Sector) | Total |
| J&K Bank                                                                                                                                                                                                                                                                                                                                                                                                                                                                                                                                                                                                                                                                                                                                                                                                                                                                                                                                                                                                                                                                                                                                                                                                                                                                                                                                                                                                                                                                                                                                                                                                                                                                                                                                                                                                                                                                                                                                                                                                                                                                                                                       | 1198                        | 143                 | 1191                             | 2389  |
| SBI                                                                                                                                                                                                                                                                                                                                                                                                                                                                                                                                                                                                                                                                                                                                                                                                                                                                                                                                                                                                                                                                                                                                                                                                                                                                                                                                                                                                                                                                                                                                                                                                                                                                                                                                                                                                                                                                                                                                                                                                                                                                                                                            | 223                         | 81                  | 70                               | 293   |
| PNB                                                                                                                                                                                                                                                                                                                                                                                                                                                                                                                                                                                                                                                                                                                                                                                                                                                                                                                                                                                                                                                                                                                                                                                                                                                                                                                                                                                                                                                                                                                                                                                                                                                                                                                                                                                                                                                                                                                                                                                                                                                                                                                            | 140                         | 80                  | 84                               | 224   |
| Other Comm. Banks                                                                                                                                                                                                                                                                                                                                                                                                                                                                                                                                                                                                                                                                                                                                                                                                                                                                                                                                                                                                                                                                                                                                                                                                                                                                                                                                                                                                                                                                                                                                                                                                                                                                                                                                                                                                                                                                                                                                                                                                                                                                                                              | 124                         | 76                  | 146                              | 270   |
| Coop. Banks                                                                                                                                                                                                                                                                                                                                                                                                                                                                                                                                                                                                                                                                                                                                                                                                                                                                                                                                                                                                                                                                                                                                                                                                                                                                                                                                                                                                                                                                                                                                                                                                                                                                                                                                                                                                                                                                                                                                                                                                                                                                                                                    | 128                         | 57                  | 57                               | 185   |
| RRBs                                                                                                                                                                                                                                                                                                                                                                                                                                                                                                                                                                                                                                                                                                                                                                                                                                                                                                                                                                                                                                                                                                                                                                                                                                                                                                                                                                                                                                                                                                                                                                                                                                                                                                                                                                                                                                                                                                                                                                                                                                                                                                                           | 120                         | 52                  | 87                               | 207   |
| Other FIs                                                                                                                                                                                                                                                                                                                                                                                                                                                                                                                                                                                                                                                                                                                                                                                                                                                                                                                                                                                                                                                                                                                                                                                                                                                                                                                                                                                                                                                                                                                                                                                                                                                                                                                                                                                                                                                                                                                                                                                                                                                                                                                      | 2.7                         | 45                  | 0                                | 2.7   |

## Credit By Institution (%)