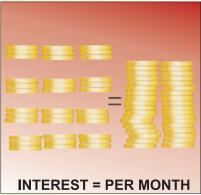

|                |       |       |       |       |       |       |
| iv.      |                |       |       |       |       |       |       |
| v.       |                |       |       |       |       | 7     |       |
| vi.      |                |       |       |       |       |       |       |
| vii.     |                |       |       |       |       |       |       |
| 4. Tota  | l Expenses     |       |       |       |       |       |       |
| 5. Loai  | n Repaid       |       |       |       |       | 7     |       |
| 6. Total | Outflow = 4+5  |       |       |       |       |       |       |
| SURPI    | LUS = 3-6      |       |       |       |       |       |       |
| SHOR     | ГАGE= 6-3      |       |       |       |       |       |       |

#### **MONEY LENDER**







#### **BANK**







BANKS ARE TRANSPARENT
AND CHARGE LESS INTEREST

# **Income: Month 11**

| SR      | Source /Member | Week1 | Week2 | Week3 | Week4 | Week5 | Total |
|---------|----------------|-------|-------|-------|-------|-------|-------|
| i.      | Self           |       |       |       |       |       |       |
| ii.     | Spouse         |       |       |       |       |       |       |
| iii.    |                |       |       |       |       |       |       |
| iv.     |                |       |       |       |       |       |       |
| 1. Tota | l Income       |       |       |       |       |       |       |
| 2. Loa  | ns taken       |       |       |       |       |       |       |
| 3. Tota | l inflow= 1+2  |       |       |       |       |       |       |

| SR