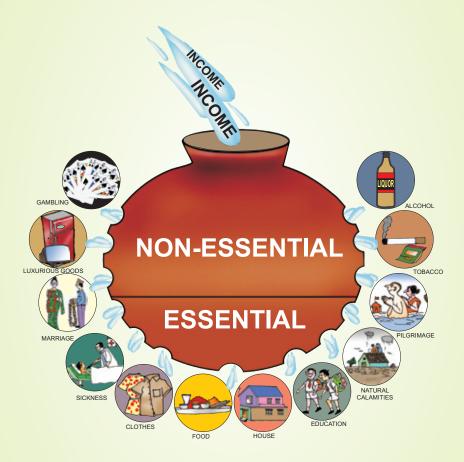

65x25=9125 | ₹ 300000/9125 = ₹ 33 |
| 10. |         |                         |                |          |             |                      |
| 11. |         |                         |                |          |             |                      |
| 12. |         |                         |                |          |             |                      |
| 13. |         |                         |                |          |             |                      |
| 14. |         |                         |                |          |             |                      |
| 15. |         |                         |                |          |             |                      |
| тот | AL DAII | LY SAVINGS              | REQUIRE        | D        |             | ₹ 224                |



**UNDERSTAND YOUR EXPENSES** 

# Income: Month 1

| SR             | Source /Member | Week1 | Week2 | Week3 | Week4 | Week5 | Total |
|----------------|----------------|-------|-------|-------|-------|-------|-------|
| i.             | Self           |       |       |       |       |       |       |
| ii.            | Spouse         |       |       |       |       |       |       |
| iii.           |                |       |       |       |       |       |       |
| iv.            |                |       |       |       |       |       |       |
| 1. Tota        | l Income       |       |       |       |       |       |       |
| 2. Loans taken |                |       |       |       |       |       |       |
| 3. Tota        | l inflow= 1+2  |       |       |       |       |       |