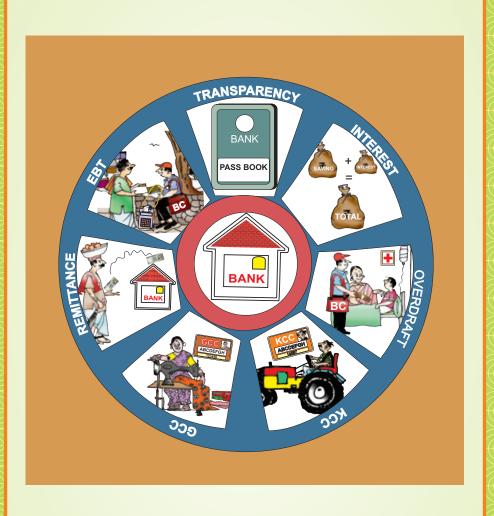

# **Personal Information**

| FULL NAME:                           |  |
|--------------------------------------|--|
|                                      |  |
| ADDRESS:                             |  |
|                                      |  |
| CITY/DISTRICT:                       |  |
| PINCODE:                             |  |
| RES TEL:                             |  |
| MOBILE:                              |  |
| Savings Bank Account details         |  |
| Date of opening:                     |  |
| Bank:                                |  |
| Branch:                              |  |
| BC:                                  |  |
| Facilities availed : (Please Tick ✓) |  |
| Recurring Deposit, Fixed Deposit     |  |
| • Overdraft , KCC, GCC               |  |
| • Remittance, EBT                    |  |
| Micro Insurance                      |  |
| Micro Pension                        |  |
| • Others                             |  |
|                                      |  |

#### **BANK**

BANKS ARE TRANSPARENT
AND CHARGE LESS INTEREST