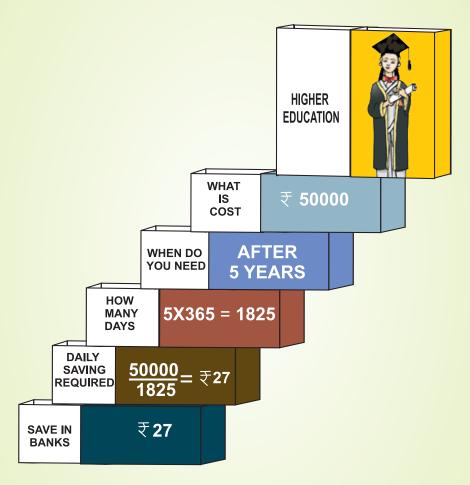

# **Set your Goals**

| SR  |         | Needs                   | Money required | When?    | No. of days | Saving per day       |
|-----|---------|-------------------------|----------------|----------|-------------|----------------------|
| 1.  | ð√0     | Bicycle                 | ₹1500          | 3 months | 30x3=90     | ₹ 1500/90 = ₹ 17     |
| 2.  |         | Sewing<br>Machine       | ₹5000          | 5 months | 30x5=150    | ₹ 5000/150 = ₹ 33    |
| 3.  | 8       | Farm tools              | ₹3600          | 6 months | 30x6=180    | ₹ 3600/180 = ₹ 20    |
| 4.  | T.      | Cattle                  | ₹10000         | 1 year   | 365x1=365   | ₹ 10000/365 = ₹ 27   |
| 5.  |         | Small Shop              | ₹20000         | 2 years  | 365x2= 730  | ₹ 20000/730 = ₹ 27   |
| 6.  |         | Higher<br>Education     | ₹50000         | 5 Years  | 365x5=1825  | ₹ 30000/1825 = ₹ 27  |
| 7.  |         | Marriage of<br>Daughter | ₹80000         | 10years  | 365x10=3650 | ₹ 80000/3650 = ₹ 22  |
| 8.  |         | Own house               | ₹100000        | 15 Years | 365x15=5475 | ₹ 100000/5475 = ₹ 18 |
| 9.  |         | Secure Old<br>Age       | ₹300000        | 25Years  | 365x25=9125 | ₹ 300000/9125 = ₹ 33 |
| 10. |         |                         |                |          |             |                      |
| 11. |         |                         |                |          |             |                      |
| 12. |         |                         |                |          |             |                      |
| 13. |         |                         |                |          |             |                      |
| 14. |         |                         |                |          |             |                      |
| 15. |         |                         |                |          |             |                      |
| тот | AL DAII | LY SAVINGS              | REQUIRE        | D        |             | ₹ 224                |