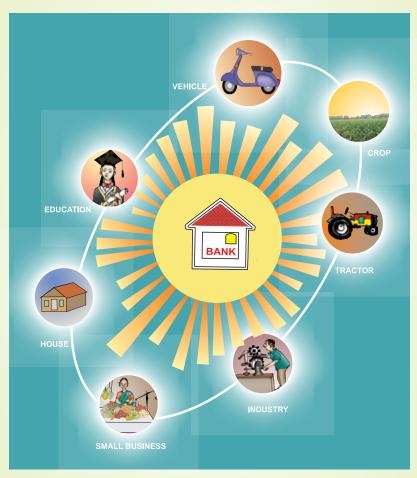

|       |       |       |       |       |       |
| v.                     |                |       |       |       |       |       |       |
| vi.                    |                |       |       |       |       |       |       |
| vii.                   |                |       |       |       |       |       |       |
| 4. Total Expenses      |                |       |       |       |       |       |       |
| 5. Loan Repaid         |                |       |       |       |       |       |       |
| 6. Total Outflow = 4+5 |                |       |       |       |       |       |       |
| SURPLUS = 3-6          |                |       |       |       |       |       |       |
| SHOR                   | ГАGE= 6-3      |       |       |       |       |       |       |



A BANK MEETS ALL YOUR REQUIREMENTS

# **Income : Month 12**

| SR              | Source /Member | Week1 | Week2 | Week3 | Week4 | Week5 | Total |
|-----------------|----------------|-------|-------|-------|-------|-------|-------|
| i.              | Self           |       |       |       |       |       |       |
| ii.             | Spouse         |       |       |       |       |       |       |
| iii.            |                |       |       |       |       |       |       |
| iv.             |                |       |       |       |       |       |       |
| 1. Total Income |                |       |       |       |       |       |       |
| 2. Loans taken  |                |       |       |       |       |       |       |
| 3. Tota         | l inflow= 1+2  |       |       |