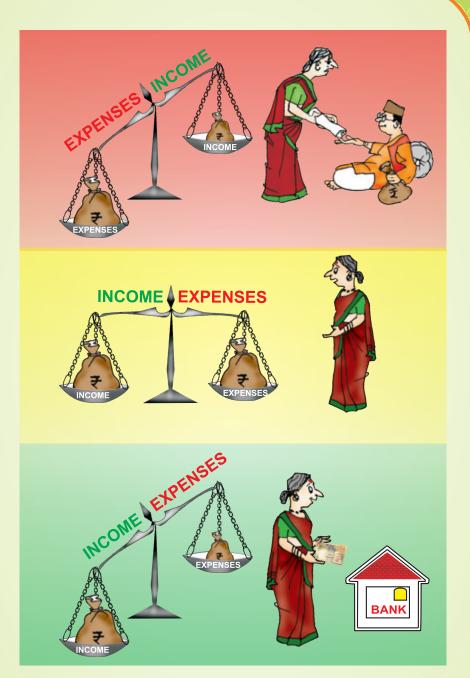

|       |       |
| iii.     |                |       |       |       |       |       |       |
| iv.      |                |       |       |       |       |       |       |
| v.       |                |       |       |       |       |       |       |
| vi.      |                |       |       |       |       |       |       |
| vii.     |                |       |       |       |       |       |       |
| 4. Tota  | l Expenses     |       |       |       |       |       |       |
| 5. Loan  | n Repaid       |       |       |       |       |       |       |
| 6. Total | Outflow = 4+5  |       |       |       |       |       |       |
| SURPI    | LUS = 3-6      |       |       |       |       |       |       |
| SHOR     | ΓAGE= 6-3      |       |       |       |       |       |       |



DO NOT SPEND MORE THAN YOUR INCOME

# **Income : Month 2**

| SR             | Source /Member | Week1 | Week2 | Week3 | Week4 | Week5 | Total |
|----------------|----------------|-------|-------|-------|-------|-------|-------|
| i.             | Self           |       |       |       |       |       |       |
| ii.            | Spouse         |       |       |       |       |       |       |
| iii.           |                |       |       |       |       |       |       |
| iv.            |                |       |       |       |       |       |       |
| 1. Tota        | l Income       |       |       |       |       |       |       |
| 2. Loans taken |                |       |       |       |       |       |       |
| 3. Tota        | l inflow= 1+2  |       |       |       |