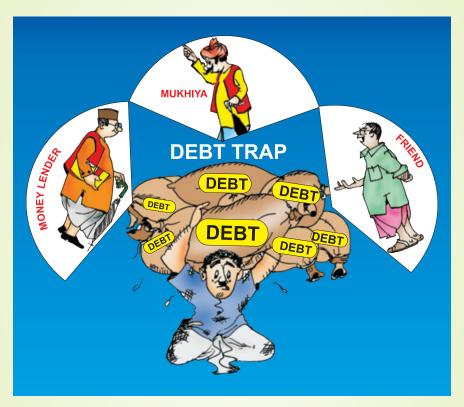

|       |       |
| iii.     |                |       |       |       |       |       |       |
| iv.      |                |       |       |       |       |       |       |
| v.       |                |       |       |       |       |       |       |
| vi.      |                |       |       |       |       |       |       |
| vii.     |                |       |       |       |       |       |       |
| 4. Tota  | l Expenses     |       |       |       |       |       |       |
| 5. Loan  | n Repaid       |       |       |       |       |       |       |
| 6. Total | Outflow = 4+5  |       |       |       |       |       |       |
| SURPI    | LUS = 3-6      |       |       |       |       |       |       |
| SHOR     | ГАGE= 6-3      |       |       |       |       |       |       |



MANAGE YOUR DEBT OTHERWISE
DEBT WILL DAMAGE YOU

# Income: Month 9

| SR      | Source /Member | Week1 | Week2 | Week3 | Week4 | Week5 | Total |
|---------|----------------|-------|-------|-------|-------|-------|-------|
| i.      | Self           |       |       |       |       |       |       |
| ii.     | Spouse         |       |       |       |       |       |       |
| iii.    |                |       |       |       |       |       |       |
| iv.     |                |       |       |       |       |       |       |
| 1. Tota | l Income       |       |       |       |       |       |       |
| 2. Loa  | ns taken       |       |       |       |       |       |       |
| 3. Tota | l inflow= 1+2  |       |       |       |       |       |       |

| SR       | Source /Member | Week1