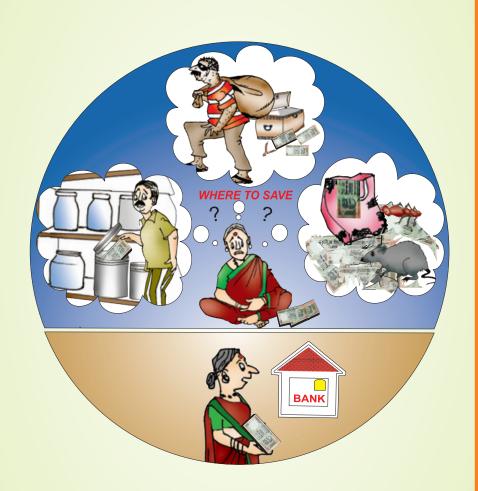

DO NOT LOSE YOUR HARD EARNED MONEY,
ALWAYS SAVE IN A BANK ACCOUNT

SAVING ACCOUNT IN A BANK IS THE KEY
TO ALL OTHER SERVICES