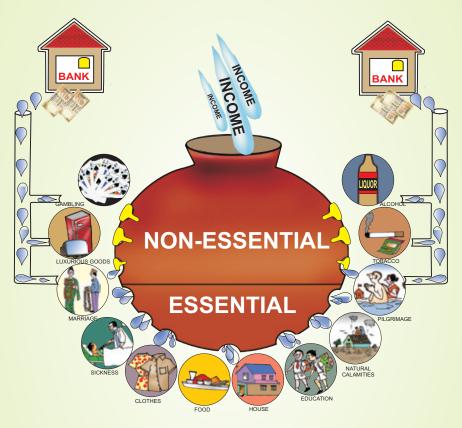

**UNDERSTAND YOUR EXPENSES** 

DO NOT SPEND MORE THAN YOUR INCOME

# PLUG NON ESSENTIAL EXPENSES & INCREASE YOUR SAVINGS