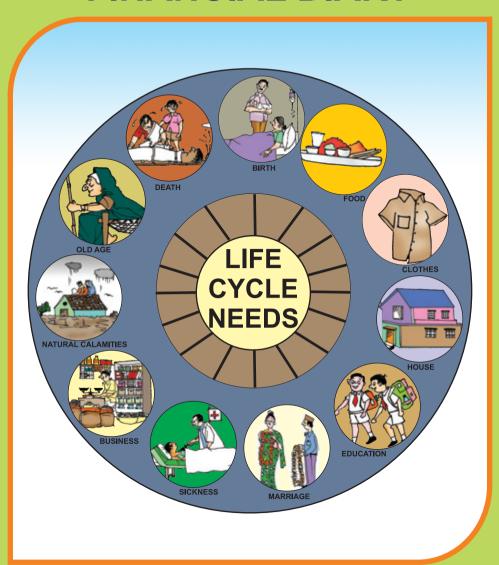

# **FINANCIAL DIARY**





Supported under FIF managed by NABARD



# **RESERVE BANK OF INDIA**

Rural Planning and Credit Department Central Office, Mumbai January 2013



#### Reserve Bank of India

The contents of this diary has been developed by Reserve Bank of India, Rural Planning and Credit Department, Central Office, Mumbai for distribution during financial literacy camps organized by Financial Literacy Centres and all the rural branches of the country at monthly intervals. The Financial Diary is also available at www.rbi.org.in.

Written By: Sushma Vij & Geetha Nair

Illustrations by: R.N. Rahate

First Edition - January 2013

#### Published by Reserve Bank of India

Rural Planning and Credit Department 10th Floor, Central Office Building, Shaheed Bhagat Singh Marg, Fort, Mumbai- 400001

#### Copyright