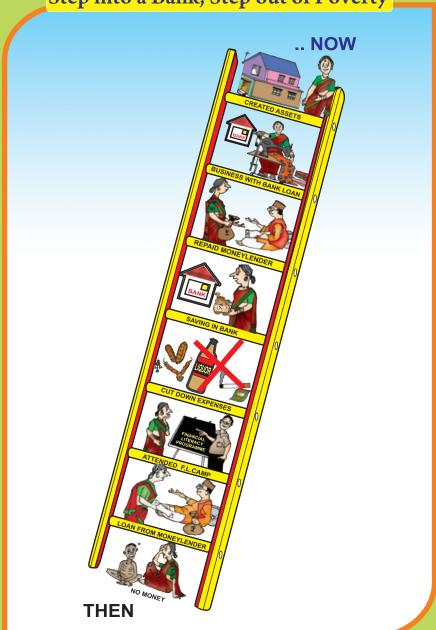

ACHIEVE YOUR GOAL WITH FINANCIAL PLANNING

DO NOT LOSE YOUR HARD EARNED MONEY,
ALWAYS SAVE IN A BANK ACCOUNT

SAVING ACCOUNT IN A BANK IS THE KEY
TO ALL OTHER SERVICES

BANK IS NOW AVAILABLE AT YOUR DOOR STEP

MANAGE YOUR DEBT OTHERWISE
DEBT WILL DAMAGE YOU